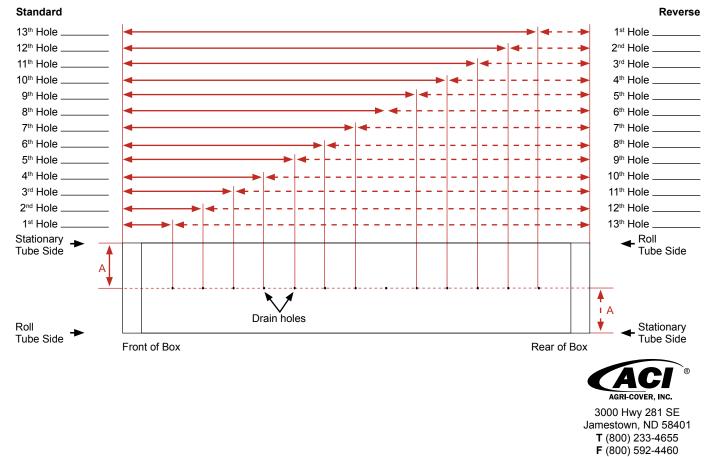

## DRAIN HOLES AND RIDGE POLE BOX DETAIL SHEET

Accurate physical, tape measurements are essential for proper fitting tarp. Complete form along with appropriate section in Systems Guide.

| CONTACT INFORMATION                          |                  |                                |                                                                       |
|----------------------------------------------|------------------|--------------------------------|-----------------------------------------------------------------------|
| Name                                         |                  | Date                           |                                                                       |
| Address                                      |                  |                                |                                                                       |
| City                                         |                  |                                |                                                                       |
| Email/Phone                                  |                  |                                |                                                                       |
| RIDGE POLE                                   |                  |                                |                                                                       |
| RIDGE POLE POCKET \$103.00                   | (does not inclu  | de ridge pole or hardware)     |                                                                       |
| Pocket on bottom of tarp (star               | ndard) F         | Pocket on top of tarp          |                                                                       |
| RIDGE POLE LENGTH                            |                  |                                |                                                                       |
| 8'-18' \$64.50 PN 80373                      | 18'1"-35'        | 9" \$112.00 PN 80375           | 35' 10"-53' 6" \$159.00 PN 80389                                      |
| A Width from Stationa                        | ary Tube Side    |                                |                                                                       |
| NOTE: If no width is entered, rid            | ge pole pocket   | will be centered on tarp.      |                                                                       |
|                                              |                  |                                |                                                                       |
| DRAIN HOLE Up to 10 brass                    | grommets with    | a 1/2 inch inside diameter     |                                                                       |
| IMPORTANT: Top outside box w                 | idth and end ca  | p rise are needed to center of | frain holes on box.                                                   |
| Top Outside Box Wid                          | th               |                                |                                                                       |
| END CAP RISE 7" 12'                          | ' Flat           |                                |                                                                       |
| Drain Holes \$2.50 per hole C                | !ty              |                                |                                                                       |
| LOCATIONS Complete dimensi                   | ons below in inc | ches, round to nearest inch.   |                                                                       |
| NOTE: If no locations are entered            | d, drain holes w | vill be evenly spaced between  | n bows. If no width is entered, drain holes will be centered on tarp. |
| Standard Roll Application (solid line below) |                  |                                | Reverse Roll Application (dashed line below) < 🔶                      |
| Measured all dimensions from <b>box edge</b> |                  |                                | Measured all dimensions from <b>box edge</b>                          |
| Measured all dimensions from tarp edge       |                  |                                | Measured all dimensions from tarp edge                                |
| A Width from Stationa                        | ary Tube Side    |                                | A Width from Stationary Tube Side                                     |
|                                              |                  |                                |                                                                       |
|                                              |                  |                                |                                                                       |