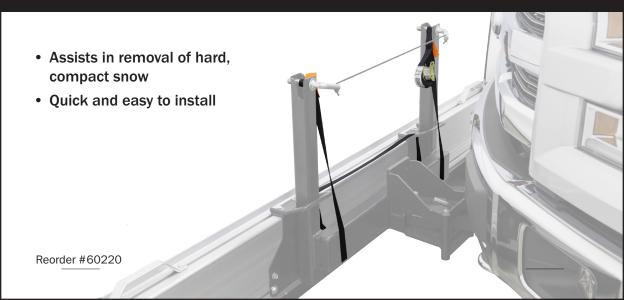

## HOLD DOWN STRAP

# НОГД ДОМИ STRAP INSTRUCTIONS

**NOTE:** Recommended for SNOWSPORT® Utility Plows without SNOWSPORT<sup>TM</sup> Electric Plow Winch.

1. Insert pin through keyhole in push frame and strap loop.

 Run strap behind and under push frame, then up through blade hinge.

 Continue across and down through opposite hinge, then under and behind push frame.

4. Insert pin through keyhole and strap loop, set strap tension as needed using buckle.