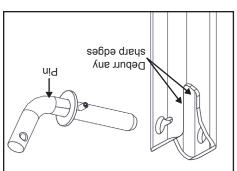

### ΝΟΙΤΑΙΔΑΤΖΝΙ

IMPORTANT: Before installing and using strap, deburr any sharp edges along identified areas where strap touches.

**NOTE:** Ensure protective orange vinyl on strap faces down against deburred edges.