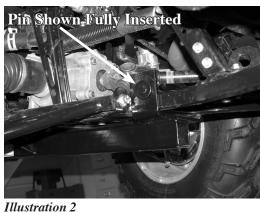

Illustration 1

**Step 1.-** Lift front mount up into position under ATV frame and hold in place while inserting short mount pin at rear of receiver (illustration 1). Pin should go through mount hole on near side, slide above frame and through mount hole on far side (illustration 2).