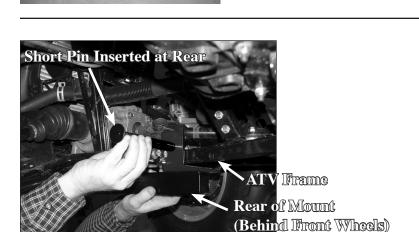

Illustration 1

**Step 1.-** Lift front mount up into position under ATV frame and hold in place while inserting short mount pin at rear of receiver (illustration 1). Pin should go through mount hole on near side, slide above frame and through mount hole on far side (illustration 2).