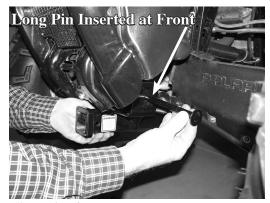

Illustration 3

Illustration 4

**Step 2. -** Turn front wheels to left. While lifting up at front end of mount, insert long mount pin through near side mount hole (illustration 3) and slide above frame through far side mount hole (illustration 4). Then at opposite end of front pin, insert R-Pin to secure mount (illustration 4). Lastly, go back to rear mount pin and install R-Pin to secure it also. Installation is complete.