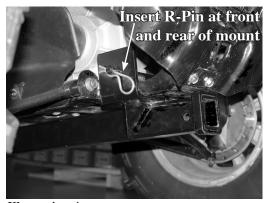

Illustration 3

Illustration 4

**Step 2. -** Turn front wheels to left. While lifting up at front end of mount, insert long mount pin through near side mount hole (illustration 3) and slide above frame through far side mount hole (illustration 4). Then at opposite end of front pin, insert R-Pin to secure mount (illustration 4). Lastly, go back to rear mount pin and install R-Pin to secure it also. Installation is complete.