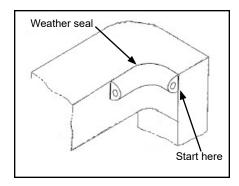

## 1. INSTALLING SIDE RAIL

**NOTE**: For best adhesion, ensure air and surface temperatures are above 60° F.

A. After side rails are installed, clean surface at the rear corners of box. From underneath, firmly push 3-1/2" weather seal against bottom of side rail while adhering it to the box. Repeat on opposite rear corner.

**NOTE:** Side rail not shown for illustrative purpose only.

B. For remaining cover installation, refer to standard instructions.