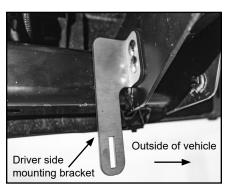

## 1: INSTALLING MOUNTING BRACKETS

A. At rear bumper, locate slotted hole.

**NOTE:** Use proper orientation while installing brackets.

- B. Insert carriage bolts into mounting bracket and through slotted hole. Secure with nylock flange nuts.
- C. Repeat Steps 1A-B to install mounting bracket on opposite side.
- D. For remaining tow flap installation, refer to standard instructions.