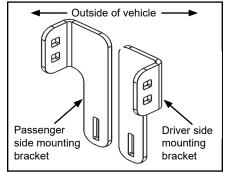

## 1: INSTALLING MOUNTING BRACKETS

A. At rear bumper, locate slotted hole.

**NOTE:** Use proper orientation while installing brackets.

- B. Insert carriage bolts into mounting bracket and through slotted hole. Secure with nylock flange nuts.
- C. Repeat Steps 1A-B to install mounting bracket on opposite side.
- D. For remaining tow flap installation, refer to standard instructions.