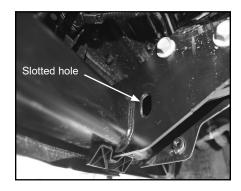

## 1: INSTALLING MOUNTING BRACKETS

A. At rear bumper, locate slotted hole.

**NOTE:** Use proper orientation while installing brackets.

- B. Insert carriage bolts into mounting bracket and through slotted hole. Secure with nylock flange nuts.
- C. Repeat Steps 1A-B to install mounting bracket on opposite side.
- D. For remaining tow flap installation, refer to standard instructions.