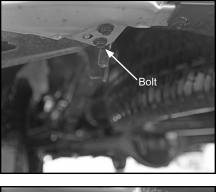

### **1: INSTALLING MOUNTING BRACKETS**

A. At rear bumper, remove indicated bolt with ratchet and 12 mm socket. Retain bolt for reinstall.

C. Position mounting bracket end with long slot toward front of box and reinsert bolt into bolt hole at rear of bumper.

D. Tighten bolt with ratchet and 12 mm socket until snug, but not completely tight.

**NOTE:** Bolt will be fully tightened during tow flap installation.

E. Repeat Steps 1A-D to install mounting bracket on opposite side.