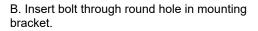

### **1: INSTALLING MOUNTING BRACKETS**

A. At rear bumper, remove indicated bolt with ratchet and 12 mm socket. Retain bolt for reinstall.

C. Position mounting bracket end with long slot toward front of box and reinsert bolt into bolt hole at rear of bumper.