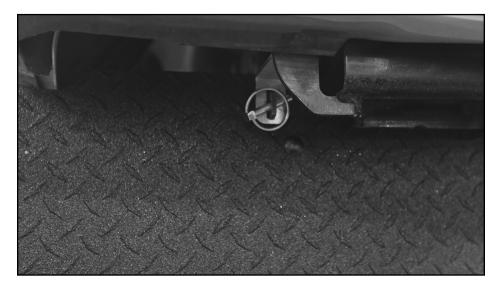

### **1: INSTALLING MOUNTING BRACKETS**

A. At rear bumper, remove indicated bolt with ratchet and 12 mm socket. Retain bolt for reinstall.

C. Position mounting bracket end with long slot toward front of box and reinsert bolt into bolt hole at rear of bumper.