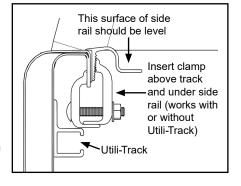

#### 1: CLAMP INSTALLATION

A. Loosen clamps and slide into position along length of box.

**NOTE:** For trucks with Utili-Track System, install clamps above track.

- B. Use standard instructions for clamp locations and position of side rail.
- C. Torque all clamps to 20 ft-lbs.
- D. Repeat Steps 1 and 2 to install side rail on opposite side.
- E. For remaining cover installation, refer to standard instructions.