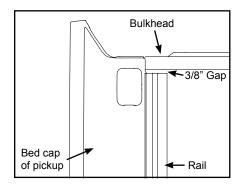

## 1: SIDE RAIL LOCATION

**NOTE:** Hardware appearance and components may vary.

A. Side rails may need to be set back from bulkhead by 3/8" to allow for cover clearance.