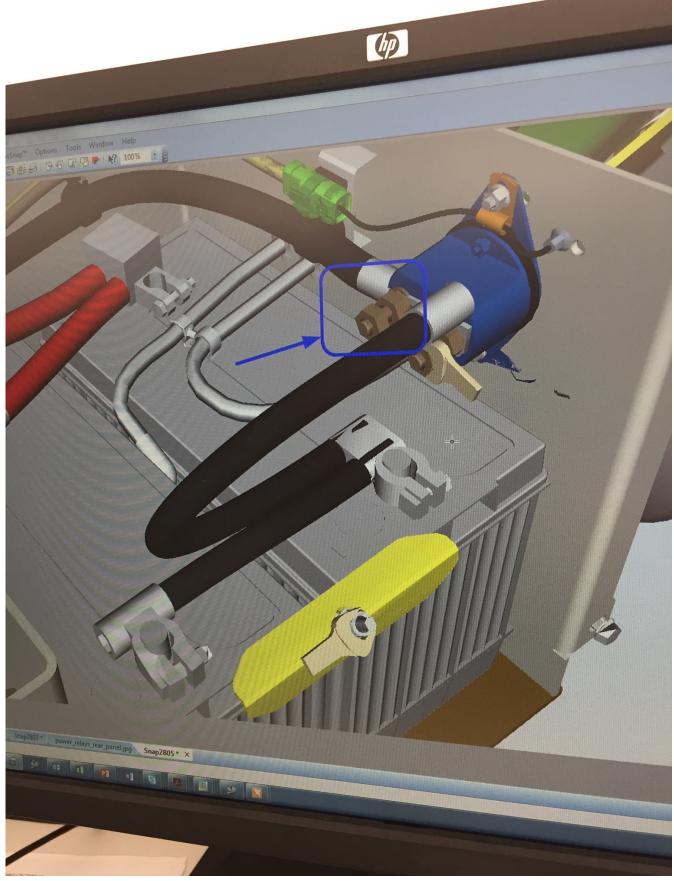

## AKK20836 - WIRING HARNESS, JUMPER, ROLL TARP.

• This will connect at the 2-pin connector in the Battery Box:

Solution Description

Top View.

There mounting bolts in the battery box will be used for the Relay/Solenoid provided with the tarp. See images as reference for mounting location:

Relay/Solenoid.

Outer View.

Inside View.

Follow the Install Instructions provided with the tarp. Here are a few links that may help: