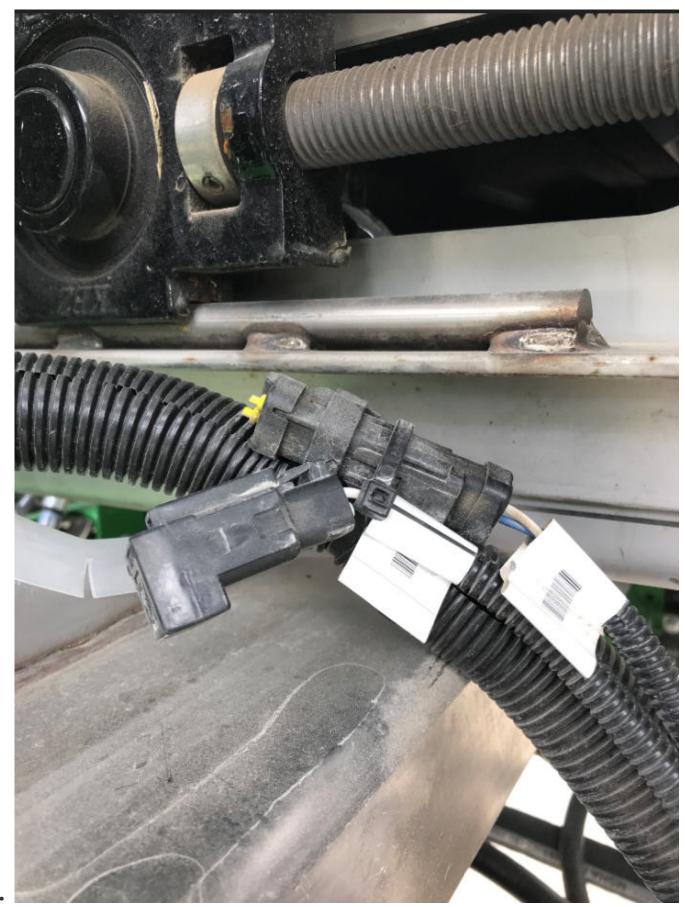

## Large 4-Series Row Crop Chassis:

Starting with MY19 machines, there is a new Drybox Wiring Harness with a 2-Pin connector for installing the roll tarp.

• AKK27497 - Drybox Wiring Harness Schematic

Outside Frame Routing Location

Inside Frame Routing Location

AGRI-COVER SRT-2® SPOOL ROLL TARP:

• Installation Manual

Install Videos

| BOX OPTIONS FOR NEW LEADER L4000G4/ DN495                                  | COLOR  | PART NUMBER |
|----------------------------------------------------------------------------|--------|-------------|
| MultApplier (Single Bin and Dual Bin) Opening Dimensions 102" X 168" (14') | Yellow | 4000688     |
| MultApplier (Single Bin and Dual Bin) Opening Dimensions 102" X 168" (14') | Black  | 4000687     |
| MultiBin (Four Bin) Opening Dimensions 102" X 140" (11' 8")                | Yellow | 4000686     |
| MultiBin (Four Bin) Opening Dimensions 102" X 140" (11' 8")                | Black  | 4000685     |