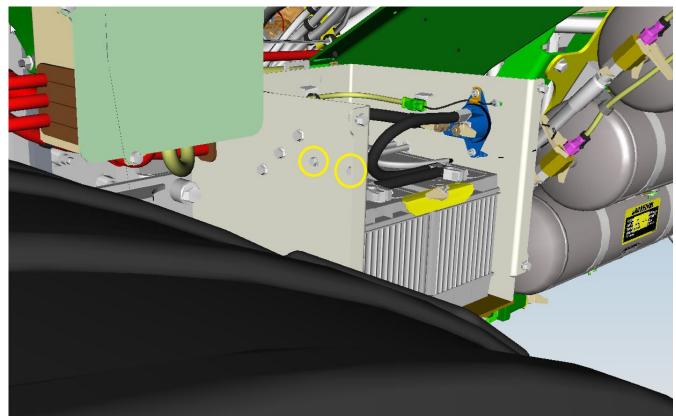

Relay/Solenoid.

Outer View.

Inside View.

Follow the Install Instructions provided with the tarp. Here are a few links that may help: