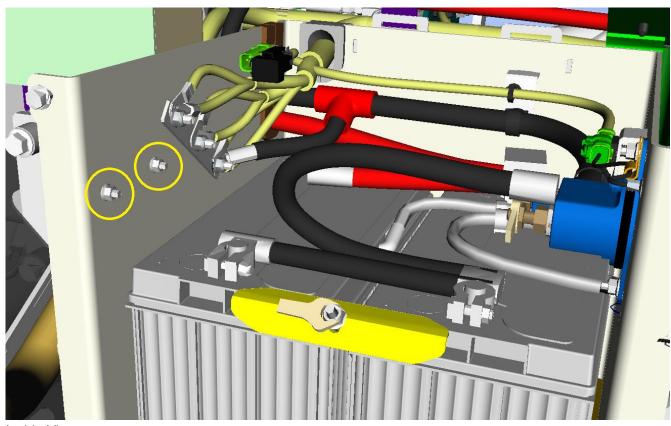

## AKK20836 - WIRING HARNESS, JUMPER, ROLL TARP.

• This will connect at the 2-pin connector in the Battery Box:

Solution Description

Top View.

There mounting bolts in the battery box will be used for the Relay/Solenoid provided with the tarp. See images as reference for mounting location:

Relay/Solenoid.

Outer View.

Inside View.

Follow the Install Instructions provided with the tarp. Here are a few links that may help: