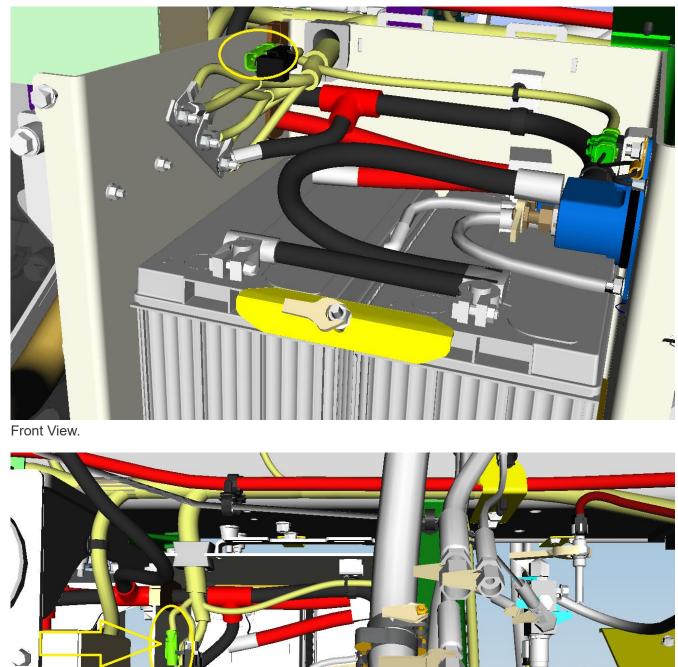

## AKK20836 - WIRING HARNESS, JUMPER, ROLL TARP.

• This will connect at the 2-pin connector in the Battery Box:

Solution Description

Top View.

There mounting bolts in the battery box will be used for the Relay/Solenoid provided with the tarp. See images as reference for mounting location: