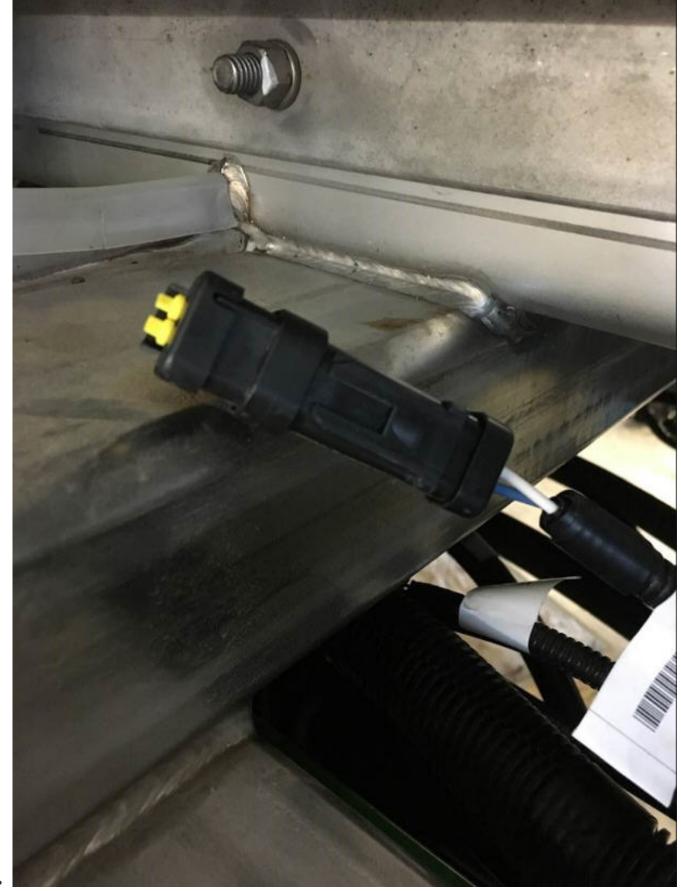

## Large 4-Series Row Crop Chassis:

Starting with MY19 machines, there is a new Drybox Wiring Harness with a 2-Pin connector for installing the roll tarp.

• AKK27497 - Drybox Wiring Harness Schematic

Outside Frame Routing Location

Inside Frame Routing Location

AGRI-COVER SRT-2® SPOOL ROLL TARP:

• Installation Manual

Install Videos

| BOX OPTIONS FOR NEW LEADER L4000G4/ DN495                                  | COLOR  | PART NUMBER |
|----------------------------------------------------------------------------|--------|-------------|
| MultApplier (Single Bin and Dual Bin) Opening Dimensions 102" X 168" (14') | Yellow | 4000688     |
| MultApplier (Single Bin and Dual Bin) Opening Dimensions 102" X 168" (14') | Black  | 4000687     |
| MultiBin (Four Bin) Opening Dimensions 102" X 140" (11' 8")                | Yellow | 4000686     |
| MultiBin (Four Bin) Opening Dimensions 102" X 140" (11' 8")                | Black  | 4000685     |