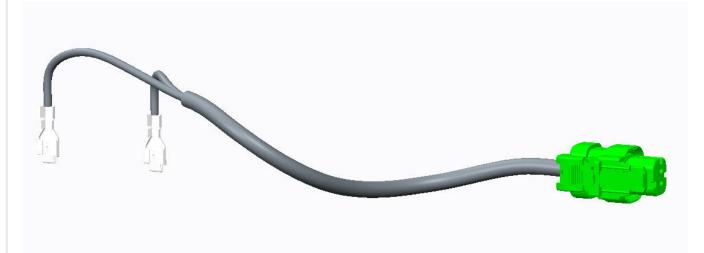

## AKK20836 - WIRING HARNESS, JUMPER, ROLL TARP.

• This will connect at the 2-pin connector in the Battery Box:

Solution Description

Top View.

There mounting bolts in the battery box will be used for the Relay/Solenoid provided with the tarp. See images as reference for mounting location: