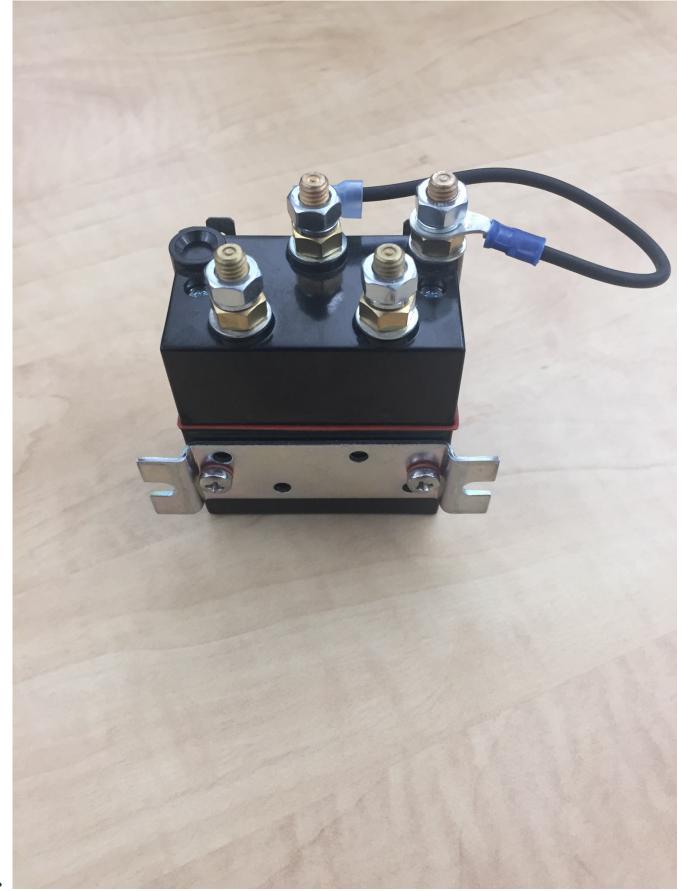

Relay/Solenoid.

Outer View.

Inside View.

Follow the Install Instructions provided with the tarp. Here are a few links that may help: